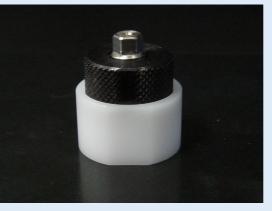

## Removal Tool for Fastener

Remove the sleeve without damaging for the CFRP

### No damage for the CFRP

Reliable and reduce the time for the salvage work.

Pull out the sleeve by dig the special tap into the inside. However, it does not make sense to deform the sleeve with

a special tap.

This tool can withdraw the sleeve without damaging the CFRP without deforming the 0.2 mm thick sleeve. (Special tap does not deform sleeve)

Corresponds also to a narrow space where the salvage MINI can not be used.