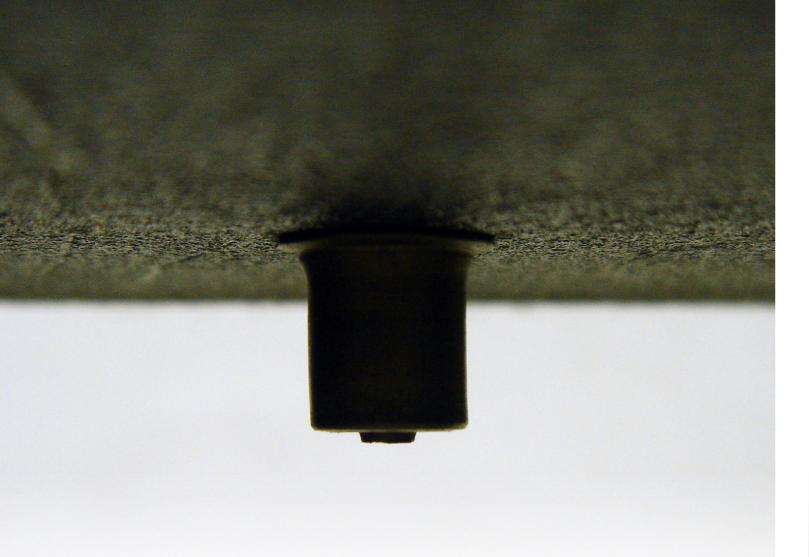

### No damage for the CFRP

Reliable and reduce the time for the salvage work.

Pull out the sleeve by dig the special tap into the inside. However, it does not make sense to deform the sleeve with

a special tap.

This tool can withdraw the sleeve without damaging the CFRP without deforming the 0.2 mm thick sleeve. (Special tap does not deform sleeve)

Corresponds also to a narrow space where the salvage MINI can not be used.