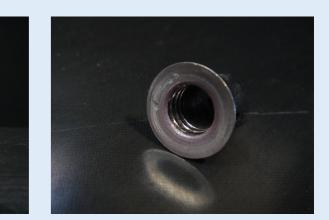

### No damage for the CFRP

Reliable and reduce the time for the salvage work.

Pull out the sleeve by dig the special tap into the inside. However, it does not make sense to deform the sleeve with

a special tap.

This tool can withdraw the sleeve without damaging the CFRP without deforming the 0.2 mm thick sleeve. (Special tap does not deform sleeve)

Corresponds also to a narrow space where the salvage MINI can not be used.