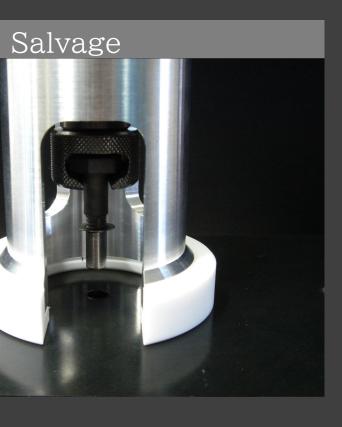

### No damage for the CFRP

Reliable and reduce the time for the salvage work.

Pull out the sleeve by dig the special tap into the inside. However, it does not make sense to deform the sleeve with

a special tap.

This tool can withdraw the sleeve without damaging the CFRP without deforming the 0.2 mm thick sleeve. (Special tap does not deform sleeve)

Corresponds also to a narrow space where the salvage MINI can not be used.