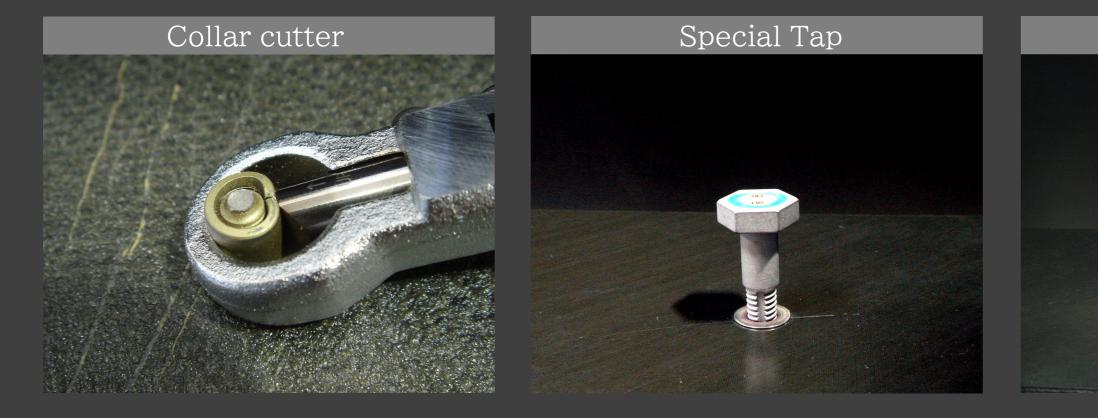

### No damage for the CFRP

Reliable and reduce the time for the salvage work.

Pull out the sleeve by dig the special tap into the inside. However, it does not make sense to deform the sleeve with

a special tap.

This tool can withdraw the sleeve without damaging the CFRP without deforming the 0.2 mm thick sleeve. (Special tap does not deform sleeve)

Corresponds also to a narrow space where the salvage MINI can not be used.