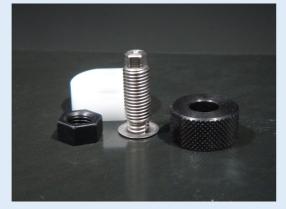

### No damage for the CFRP

Reliable and reduce the time for the salvage work.

Pull out the sleeve by dig the special tap into the inside. However, it does not make sense to deform the sleeve with

a special tap.

This tool can withdraw the sleeve without damaging the CFRP without deforming the 0.2 mm thick sleeve. (Special tap does not deform sleeve)

Corresponds also to a narrow space where the salvage MINI can not be used.